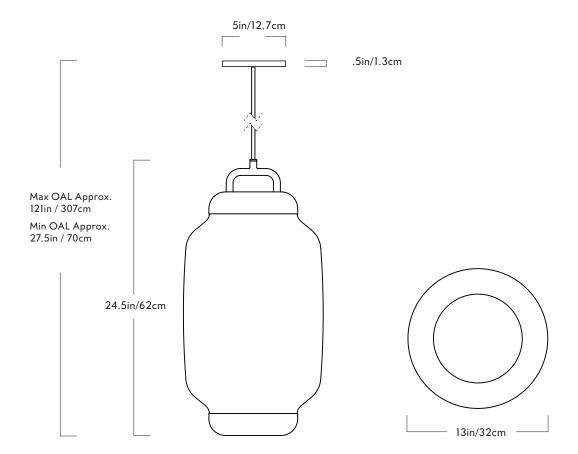

## Pendant 03

Series Esper

Product Pendant 03

Dimensions

Dia 13in/32cm x H 24.5in/62cm

Weight 13lb/6kg Materials Glass, steel, aluminum

Finishes Blackened steel

Suspension

8' cord, length can be adjusted on site

Canopy

5-inch round in matching metal finish (.5" high)

Certifications UL, cUL (120V) CE, CB (240V) 120V Illumination Integrated LED Wattage: 18 Watts

Lumens: 1000 Lumens est.
Color Temperature: 2700K